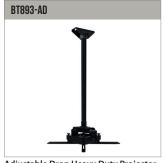

Fixed Drop Heavy Duty Projector Ceiling Mount for projectors up to 70kg

Adjustable Drop Heavy Duty Projector Ceiling Mount for projectors up to 70kg

SS-V3-BT893-270720