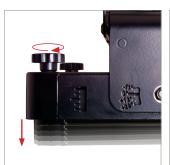

#### **FEATURES**

- Designed to mount heavy duty projectors to the ceiling
- Features easy, incremental tilt adjustment
- Micro-adjustment thumbwheels at 4-points for controlled and precise adjustment of the projector
- Ideal for use with projection mapping projectors
- Quick and easy assembly
- Can be mounted to the ceiling directly or to any B-Tech Ø50mm pole
- Optional extension legs can be used to accommodate larger fixing patterns
- Suitable for projectors using M6, M8, M10 and M12 fixings
- All mounting hardware included

Micro-adjustment thumbwheels at 4-points Can be mounted directly to the ceiling or for controlled and precise adjustment of from any B-Tech Ø50mm pole

Features easy, incremented tilt adjustment

CEILING POLE MOUNTED