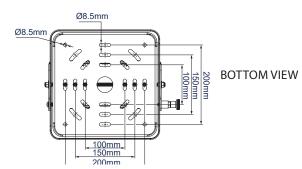

| SPECIFICATION                        |                                                                       |  |
|--------------------------------------|-----------------------------------------------------------------------|--|
| Max load                             | 70kg                                                                  |  |
| Tilt (pitch)                         | $+20^{\circ}$ / $-10^{\circ}$ (+/- $5^{\circ}$ with micro-adjustment) |  |
| Yaw (ceiling mounted)                | 25°                                                                   |  |
| Yaw (pole mounted)                   | 45°                                                                   |  |
| Roll                                 | +/-5°                                                                 |  |
| Ceiling drop                         | 153mm* (+/-10mm with micro-adjustment)                                |  |
| Max distance between                 | fixings 873mm                                                         |  |
| Max distance (square fixing pattern) |                                                                       |  |

\*Add 20mm to ceiling drop if extension legs are used