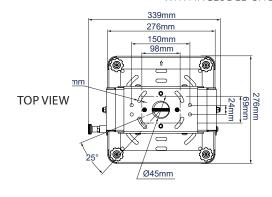

| SPECIFICATION                        |                                                                       |  |
|--------------------------------------|-----------------------------------------------------------------------|--|
| Max load                             | 70kg                                                                  |  |
| Tilt (pitch)                         | $+20^{\circ}$ / $-10^{\circ}$ (+/- $5^{\circ}$ with micro-adjustment) |  |
| Yaw (ceiling mounted)                | 25°                                                                   |  |
| Yaw (pole mounted)                   | 45°                                                                   |  |
| Roll                                 | +/-5°                                                                 |  |
| Ceiling drop                         | 153mm* (+/-10mm with micro-adjustment)                                |  |
| Max distance between                 | fixings 873mm                                                         |  |
| Max distance (square fixing pattern) |                                                                       |  |

\*Add 20mm to ceiling drop if extension legs are used