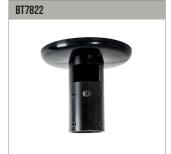

### **ACCESSORIES AND RELATED PRODUCTS**

**Heavy Duty Ceiling Mount** can be used with B-Tech poles to create a fixed drop ceiling mount

**Ø50mm poles** are available in a variety of lengths and can be used with **BT7822** & **BT893** to create a fixed drop ceiling mount