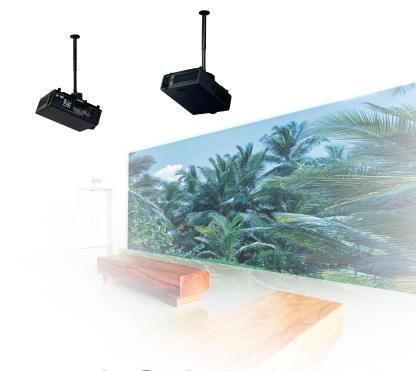

# **HEAVY DUTY PROJECTOR CEILING MOUNT** WITH MICRO-ADJUSTMENT

Designed to mount projectors up to 70kg, this heavy duty projector mount can be fixed directly to the ceiling or can be mounted to any B-Tech Ø50mm pole (ideal for installing in areas with high ceilings where a larger ceiling drop is required). The projector fixes to an extendable mounting plate, with optional extension legs included to accommodate larger fixing patterns. The mounting plate of the BT893 uses 4-point micro-adjustment for added flexibility, so that a perfectly aligned projection can be achieved.

Fixed Drop Heavy Duty Projector Ceiling Mount for projectors up to 70kg

Adjustable Drop Heavy Duty Projector Ceiling Mount for projectors up to 70kg

SS-V3-BT893-270720