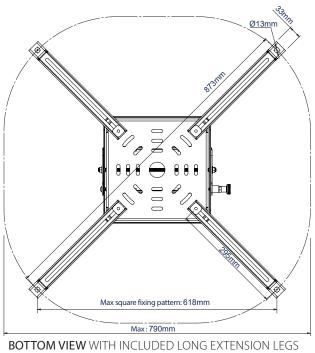

| SPECIFICATION                        |                                                                       |  |
|--------------------------------------|-----------------------------------------------------------------------|--|
| Max load                             | 70kg                                                                  |  |
| Tilt (pitch)                         | $+20^{\circ}$ / $-10^{\circ}$ (+/- $5^{\circ}$ with micro-adjustment) |  |
| Yaw (ceiling mounted)                | 25°                                                                   |  |
| Yaw (pole mounted)                   | 45°                                                                   |  |
| Roll                                 | +/-5°                                                                 |  |
| Ceiling drop                         | 153mm* (+/-10mm with micro-adjustment)                                |  |
| Max distance between                 | fixings 873mm                                                         |  |
| Max distance (square fixing pattern) |                                                                       |  |

\*Add 20mm to ceiling drop if extension legs are used