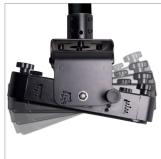

# **HEAVY DUTY PROJECTOR CEILING MOUNT** WITH MICRO-ADJUSTMENT

Designed to mount projectors up to 70kg, this heavy duty projector mount can be fixed directly to the ceiling or can be mounted to any B-Tech Ø50mm pole (ideal for installing in areas with high ceilings where a larger ceiling drop is required). The projector fixes to an extendable mounting plate, with optional extension legs included to accommodate larger fixing patterns. The mounting plate of the BT893 uses 4-point micro-adjustment for added flexibility, so that a perfectly aligned projection can be achieved.

#### **FEATURES**

- Designed to mount heavy duty projectors to the ceiling
- Features easy, incremental tilt adjustment
- Micro-adjustment thumbwheels at 4-points for controlled and precise adjustment of the projector
- Ideal for use with projection mapping projectors
- Quick and easy assembly
- Can be mounted to the ceiling directly or to any B-Tech Ø50mm pole
- Optional extension legs can be used to accommodate larger fixing patterns
- Suitable for projectors using M6, M8, M10 and M12 fixings
- All mounting hardware included

Micro-adjustment thumbwheels at 4-points Can be mounted directly to the ceiling or for controlled and precise adjustment of from any B-Tech Ø50mm pole

Features easy, incremented tilt adjustment

CEILING POLE MOUNTED