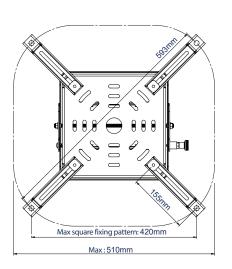

| SPECIFICATION                        |                                                                       |  |
|--------------------------------------|-----------------------------------------------------------------------|--|
| Max load                             | 70kg                                                                  |  |
| Tilt (pitch)                         | $+20^{\circ}$ / $-10^{\circ}$ (+/- $5^{\circ}$ with micro-adjustment) |  |
| Yaw (ceiling mounted)                | 25°                                                                   |  |
| Yaw (pole mounted)                   | 45°                                                                   |  |
| Roll                                 | +/-5°                                                                 |  |
| Ceiling drop                         | 153mm* (+/-10mm with micro-adjustment)                                |  |
| Max distance between                 | fixings 873mm                                                         |  |
| Max distance (square fixing pattern) |                                                                       |  |

\*Add 20mm to ceiling drop if extension legs are used