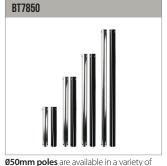

### **ACCESSORIES AND RELATED PRODUCTS**

**Heavy Duty Ceiling Mount** can be used with B-Tech poles to create a fixed drop ceiling mount

**Ø50mm poles** are available in a variety of lengths and can be used with **BT7822** & **BT893** to create a fixed drop ceiling mount