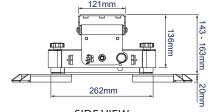

| SPECIFICATION                        |                                                                       |  |
|--------------------------------------|-----------------------------------------------------------------------|--|
| Max load                             | 70kg                                                                  |  |
| Tilt (pitch)                         | $+20^{\circ}$ / $-10^{\circ}$ (+/- $5^{\circ}$ with micro-adjustment) |  |
| Yaw (ceiling mounted)                | 25°                                                                   |  |
| Yaw (pole mounted)                   | 45°                                                                   |  |
| Roll                                 | +/-5°                                                                 |  |
| Ceiling drop                         | 153mm* (+/-10mm with micro-adjustment)                                |  |
| Max distance between                 | fixings 873mm                                                         |  |
| Max distance (square fixing pattern) |                                                                       |  |

FRONT VIEW

SIDE VIEW WITH INCLUDED SHORT EXTENSION LEGS

WITH INCLUDED POLE ADAPTOR

ORIGINAL DESIGNS BY B-TECH AV MOUNTS - REGISTERED DESIGNS & PATENTS APPLY

**BOTTOM VIEW** 

WITH INCLUDED SHORT EXTENSION LEGS