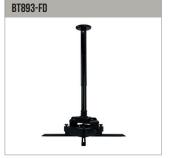

Fixed Drop Heavy Duty Projector Ceiling Mount for projectors up to 70kg

Adjustable Drop Heavy Duty Projector Ceiling Mount for projectors up to 70kg

SS-V3-BT893-270720