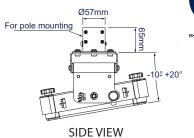

| SPECIFICATION                        |                                                                       |  |
|--------------------------------------|-----------------------------------------------------------------------|--|
| Max load                             | 70kg                                                                  |  |
| Tilt (pitch)                         | $+20^{\circ}$ / $-10^{\circ}$ (+/- $5^{\circ}$ with micro-adjustment) |  |
| Yaw (ceiling mounted)                | 25°                                                                   |  |
| Yaw (pole mounted)                   | 45°                                                                   |  |
| Roll                                 | +/-5°                                                                 |  |
| Ceiling drop                         | 153mm* (+/-10mm with micro-adjustment)                                |  |
| Max distance between                 | fixings 873mm                                                         |  |
| Max distance (square fixing pattern) |                                                                       |  |

FRONT VIEW

SIDE VIEW WITH INCLUDED SHORT EXTENSION LEGS

WITH INCLUDED POLE ADAPTOR

ORIGINAL DESIGNS BY B-TECH AV MOUNTS - REGISTERED DESIGNS & PATENTS APPLY

**BOTTOM VIEW** 

WITH INCLUDED SHORT EXTENSION LEGS